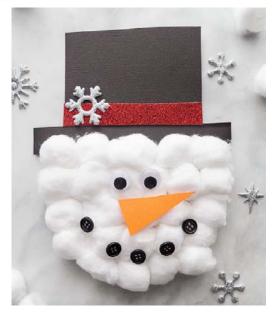

### **Cotton Ball Snowman**

What you need:
Construction paper cut in the shape of a snowman Cotton balls
Red yarn
Small pompoms
Pipe cleaners
Glue