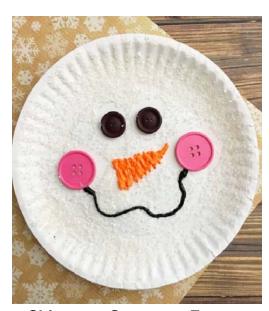

#### **Cotton Ball Snowman Face**

What you need: Small paper plate Cotton balls Black, orange & red paper Small buttons or pompoms Glue