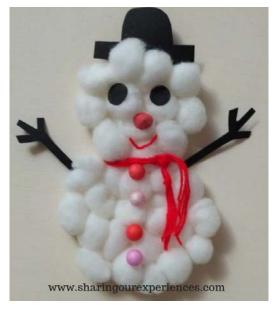

### **Cotton Ball Snowman**

What you need:
Construction paper cut in the shape of a snowman Cotton balls
Red yarn
Small pompoms
Pipe cleaners
Glue