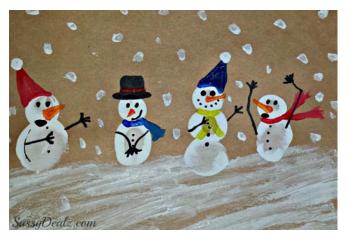

### **Fingerprint Snowmen**

What you need:
Coloured paper
White paint
Colourful markers (Allow paint to dry before drawing)